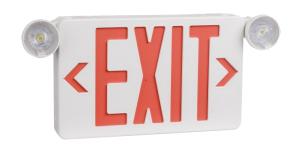

## LS-ES007SR

# **LED Emergency Exit Light**

#### **FEATURES**

Injection-molded thermoplastic ABS housing

UL-94V-0 flame rating, fire-resistant

Input Voltage: 120/277V

Power consumption: 3.5W max.

Output: 3W max.

3.6V Nickel Cadmium Battery Charging time: 24 hours Discharge time: 90 minutes

Operating temperature: 0°C~40°C Dimension: 299\*184.5\*44.6mm