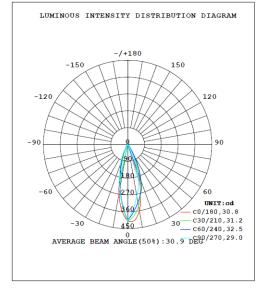

## LS-ES007SR

# **LED Emergency Exit Light**





#### **FEATURES**

Injection-molded thermoplastic ABS housing

UL-94V-0 flame rating, fire-resistant

Input Voltage: 120/277V

Power consumption: 3.5W max.

Output: 3W max.

3.6V Nickel Cadmium Battery Charging time: 24 hours Discharge time: 90 minutes

Operating temperature: 0°C~40°C Dimension: 299\*184.5\*44.6mm



#### **PHOTOMETRIC**





### ORDER INFORMATION

| Model      | Voltage  | Color | Emergency Duration | Certificate |
|------------|----------|-------|--------------------|-------------|
| LS-ES007SR | 120/277V | Red   | 90 minutes         | UL          |
| LS-ES007SG | 120/277V | Green | 90 minutes         | UL          |