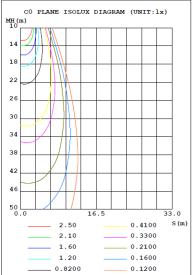

## LS-ES007SR

# **LED Emergency Exit Light**





#### **FEATURES**

Injection-molded thermoplastic ABS housing

UL-94V-0 flame rating, fire-resistant

Input Voltage: 120/277V

Power consumption: 3.5W max.

Output: 3W max.

3.6V Nickel Cadmium Battery Charging time: 24 hours Discharge time: 90 minutes

Operating temperature: 0°C~40°C Dimension: 299\*184.5\*44.6mm



#### **PHOTOMETRIC**





### ORDER INFORMATION

| Model      | Voltage  | Color | Emergency Duration | Certificate |
|------------|----------|-------|--------------------|-------------|
| LS-ES007SR | 120/277V | Red   | 90 minutes         | UL          |
| LS-ES007SG | 120/277V | Green | 90 minutes         | UL          |