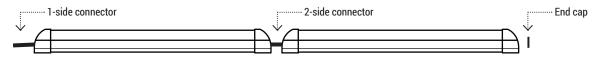

-------|---------|-------|-----|------------------|-------------|--|
| MODEL#            | WATTS | LUMENS | LM/WATT | CCT   | CRI | LENS             | VOLTAGE     |  |
| ZS-T8-60P8FT-INT2 | 60W   | 8,670  | 145     | 5000K | >80 | Frosted<br>Clear | AC 100/277V |  |
|                   |       | 8,740  | 145     | 6000K | >80 | Frosted<br>Clear | AC 100/277V |  |

## ZST8-60P8FT-INT2

8' LED T8 Integrated Tube

| Project Name: | Notes: | Date: | Туре: |
|---------------|--------|-------|-------|
|               |        |       |       |

## DIMENSION



#### INSTALLATION

Place tube in location desired and connect cable to integrated area on tube. Suitable for use in enclosed fixtures or damp locations. Not for use where exposed to weather or moisture.

#### SINGLE ROW



CONTINUOUS ROW



## **INSTALLATION VIEW**



1. Position the metal clips for installation.

2. Use the supplied screws to secure the metal clips.



1. Gently press the tube into the metal clips until it is secured properly.