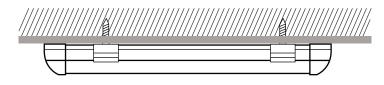

## **INSTALLATION VIEW**

1. Position the metal clips for installation.

2. Use the supplied screws to secure the metal clips.

1. Gently press the tube into the metal clips until it is secured properly.