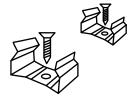

## **INSTALLATION VIEW**

1. Position the metal clips for installation.

2. Use the supplied screws to secure the metal clips.

1. Gently press the tube into the metal clips until it is secured properly.