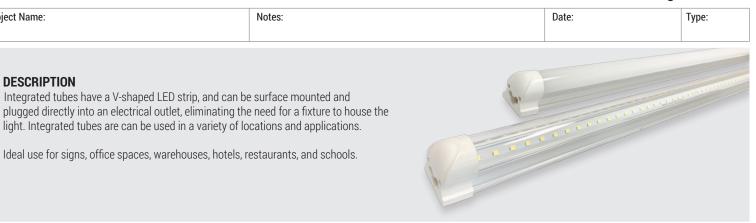

Integrated tubes have a V-shaped LED strip, and can be surface mounted and

light. Integrated tubes are can be used in a variety of locations and applications.

Ideal use for signs, office spaces, warehouses, hotels, restaurants, and schools.