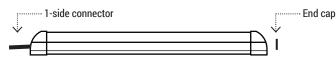

--------|-------|--------|---------|-------|-----|------------------|-------------|--|
| MODEL#            | WATTS | LUMENS | LM/WATT | CCT   | CRI | LENS             | VOLTAGE     |  |
| ZS-T8-60P8FT-INT2 | 60W   | 8,670  | 145     | 5000K | >80 | Frosted<br>Clear | AC 100/277V |  |
|                   |       | 8,740  | 145     | 6000K | >80 | Frosted<br>Clear | AC 100/277V |  |

## ZST8-60P8FT-INT2

8' LED T8 Integrated Tube

| Project Name: | Notes: | Date: | Туре: |
|---------------|--------|-------|-------|
|               |        |       |       |

## DIMENSION



#### INSTALLATION

Place tube in location desired and connect cable to integrated area on tube. Suitable for use in enclosed fixtures or damp locations. Not for use where exposed to weather or moisture.

#### SINGLE ROW



CONTINUOUS ROW



## **INSTALLATION VIEW**



1. Position the metal clips for installation.

2. Use the supplied screws to secure the metal clips.



1. Gently press the tube into the metal clips until it is secured properly.