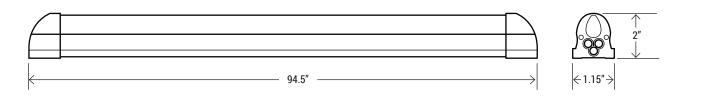

| WARRANTY        | 5 year limited                   |
| PORTOR CAT#     | PT-T8I-8F-60W                    |

| MODEL NUMBER(S)   |       |        |         |       |     |                  |             |  |
|-------------------|-------|--------|---------|-------|-----|------------------|-------------|--|
| MODEL#            | WATTS | LUMENS | LM/WATT | CCT   | CRI | LENS             | VOLTAGE     |  |
| ZS-T8-60P8FT-INT2 | 60W   | 8,670  | 145     | 5000K | >80 | Frosted<br>Clear | AC 100/277V |  |
|                   |       | 8,740  | 145     | 6000K | >80 | Frosted<br>Clear | AC 100/277V |  |

## ZST8-60P8FT-INT2

8' LED T8 Integrated Tube

| Project Name: | Notes: | Date: | Туре: |
|---------------|--------|-------|-------|
|               |        |       |       |

## DIMENSION



#### INSTALLATION

Place tube in location desired and connect cable to integrated area on tube. Suitable for use in enclosed fixtures or damp locations. Not for use where exposed to weather or moisture.

#### SINGLE ROW



CONTINUOUS ROW



## **INSTALLATION VIEW**



1. Position the metal clips for installation.

2. Use the supplied screws to secure the metal clips.



1. Gently press the tube into the metal clips until it is secured properly.