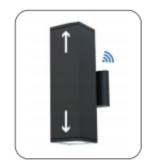

# **5CCT Tunable LED Wall Light Specification**

## Description

Our Square LED Wall Light built-in with high sensetive photocell sensor, can automatically turn on at dusk and off at dawn by detecting the surround brightness. Idea for decoration and lighting your garden, corridor, patio.

#### **Features and Benefits**

- Dusk to Dawn photocell sensor
- Voltage: AC100-277V, 50-60HZ
- 5CCT Tunable: 2700K/3000K/3500K/4000K/5000K
  In one fixture, easy to keep inventory.
- High brightness
- FCC, ETL-listed: reliable quality and safe operation.
- **IP Rating:** IP 65, suitable for wet locations
- Energy Efficiency Integrated led light is more energy efficient and last longer than using traditional bulbs
- Easy Installation
- Frame color : Matt Black ( customerize frame color )