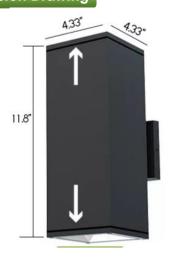

## **Dimension Drawing**

Unit: inch

# Sepcification

| Input Power            | 30W ( 15W*2)                          |
|------------------------|---------------------------------------|
| Input Voltage:         | 100-277V                              |
| Lumen                  | 2700LM                                |
| Halogen<br>Equivalent  | 300W                                  |
| Efficiency             | 100LM/W                               |
| CRI                    | >80Ra                                 |
| <b>Power Factor</b>    | >0.95                                 |
| LED Chip               | SMD3030                               |
| Beam Angle             | 60°F,                                 |
| Dusk to Dawn<br>Sensor | Yes                                   |
| Color<br>Temperature   | 5CCT Tunable<br>(27K/30K/35K/40K/50K) |
| Dimension              | 4.33"X4.33"X11.8"                     |
| IP Rating              | IP65 watter Proof                     |
| Housing Color          | Matt Black                            |
| Working Temp           | -4°F to 104°F                         |
| Warranty               | 3 Years                               |
| Lamp Life              | 30000hrs                              |
| Certification          | ETL , cETL, FCC, ICES                 |
| Qty/ Ctn               | 8Pcs/ ctn                             |
| Ctn Size               | 56*43*35CM                            |
| Gross Weight           | 14.5KG                                |