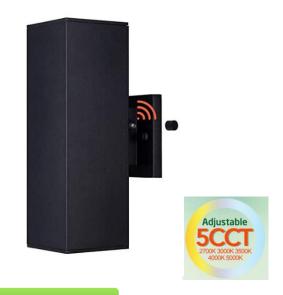

## Description

Our Square LED Wall Light built-in with high sensetive photocell sensor, can automatically turn on at dusk and off at dawn by detecting the surround brightness. Idea for decoration and lighting your garden, corridor, patio.

#### **Features and Benefits**

- Dusk to Dawn photocell sensor
- Voltage: AC100-277V, 50-60HZ
- 5CCT Tunable: 2700K/3000K/3500K/4000K/5000K
  In one fixture, easy to keep inventory.
- High brightness
- FCC, ETL-listed: reliable quality and safe operation.
- **IP Rating:** IP 65, suitable for wet locations
- Energy Efficiency Integrated led light is more energy efficient and last longer than using traditional bulbs
- Easy Installation
- Frame color : Matt Black ( customerize frame color )

#### **Great Features and Benefits**

- Appearance: Fashionable & high quality & elegent design, with unique appearance, easier for marketing.
- Materials : Die cast aluminum housing and templated glass
- **Paint:** Anti resistant and anti-corosion power coating, the fixture color will not take off after many years of using.
- Waterproof: IP65 design for rain and snow, ensures the fixture is protected against all the weather elements
- **Certifications**: Safety FCC, ETL, cETL Listed Meet American electric standard.
- **Dusk to Dawn Technology:** built in with highly sensitive photocell sensor, can automatically turn on at dusk and off at dawn by detecting the surround brightness. Products come with a photocell cover, put on the cover to disable it, take off the cover to enable it.
- Applications: Ideal for Outdoor-Decorating your garden, corridor, patio, balcony, villa, walkway, pillars